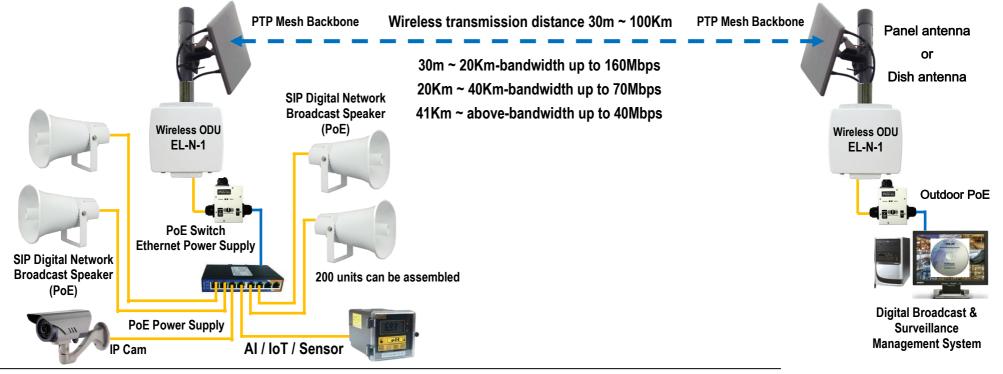

# "Recording Monitoring System" + "Digital Broadcasting System" + "AI, IoT, Industry 4.0" ... and so on

- 1. "AP-STA Point-to-Point Long Distance" Wireless SIP Digital Network Broadcast and Monitoring Transmission System Application Illustration
- Wireless monitoring connection system has been set up and operation → New digital broadcasting system can be expanded
- Wireless broadcasting system between the head office and the factory -> Save wiring costs and provide a wireless broadcasting system with a long distance of 30m ~ 40Km (can simultaneously introduce a monitoring system)
- Wireless broadcasting system in mountain forest district or river bureau -> Solve the problem that broadcasting system cannot be installed at a distance of 30m ~ 100Km (monitoring system can be introduced at the same time)