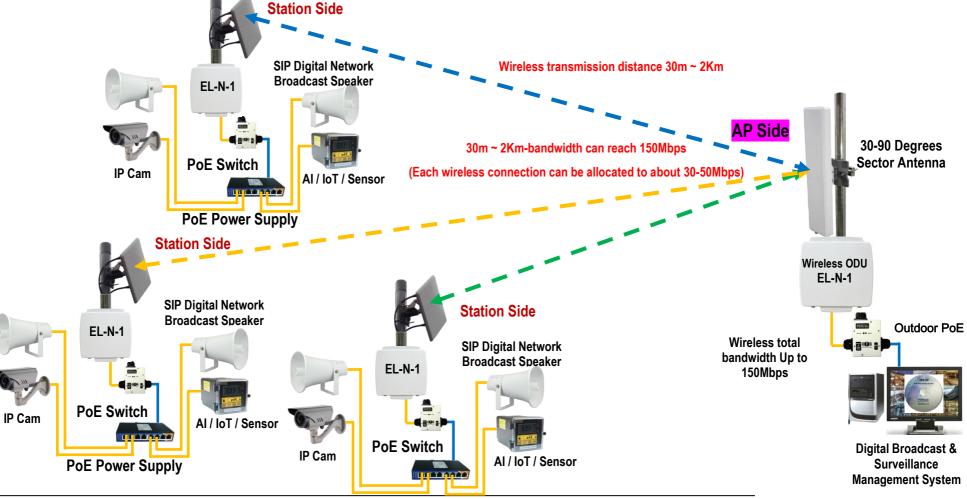

3. "AP-STA point-to-multipoint shore distance" wireless SIP digital network broadcast and monitoring

## transmission system application diagram

- Wireless broadcasting systems such as warehouses, factory areas, exhibition areas, temporary event areas, etc. ->Save wiring costs and provide wireless radio deployment at a short distance of 30m ~ 2Km (can introduce mobile monitoring system)
- Wireless broadcasting systems in neighborhoods, campuses, parks, etc. → Save wiring costs and provide 30m ~ 2Km close-range wireless broadcasting deployment (can simultaneously introduce monitoring systems)