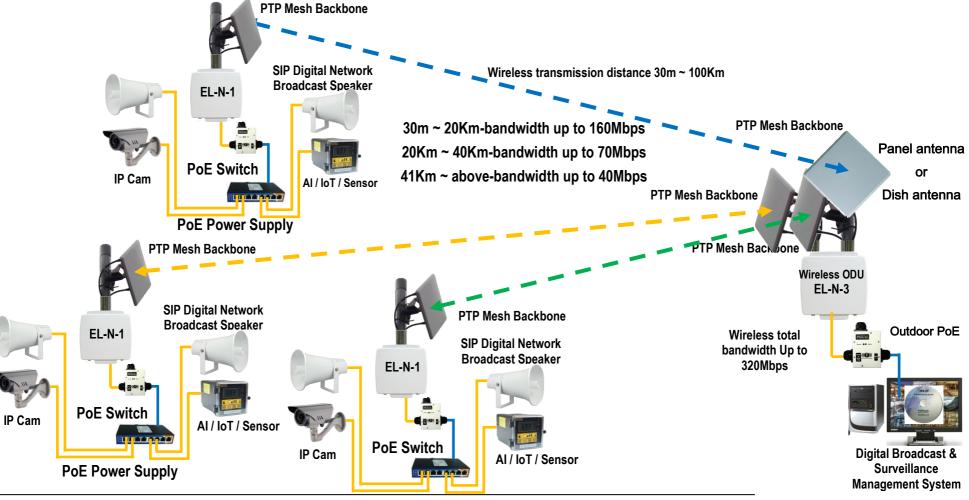

2. "AP-STA point-to-multipoint long-distance" wireless SIP digital network broadcast and monitoring

## transmission system application diagram

- Wireless broadcasting system between the head office and multi-zone factories and offshore box net farming → Save wiring costs and provide wireless broadcasting installations with a distance of 30m ~ 40Km
- Wireless broadcasting system in mountain forest district or river bureau -> Solve the problem that broadcasting system cannot be installed at a distance of 30m ~ 100Km (monitoring system can be introduced at the same time)