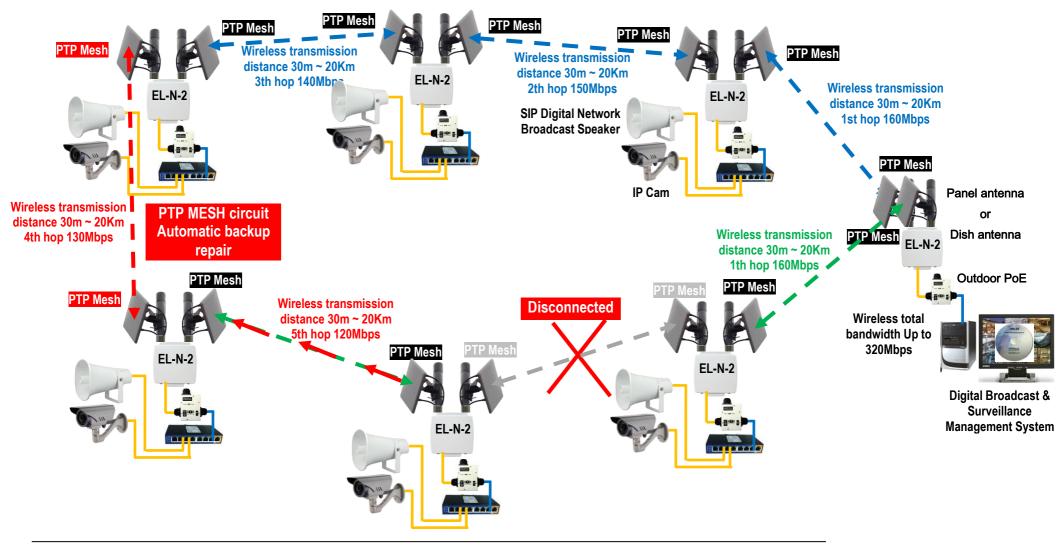

4. "PTP MESH Multipoint Relay Jumping Long Distance" Wireless SIP Digital Network Broadcast and

## Monitoring Transmission System Application Illustration

- Wireless broadcasting systems such as storage area, industry 4.0 factory area, science park, playground area, smart street lights, etc
- Wireless broadcasting system of police station Tianluodi network, townships, university campuses, mountain forest areas, river bureaus, port container areas

5. "PTP MESH Multipoint Relay Jumping Long Distance" Wireless SIP Digital Network Broadcast and