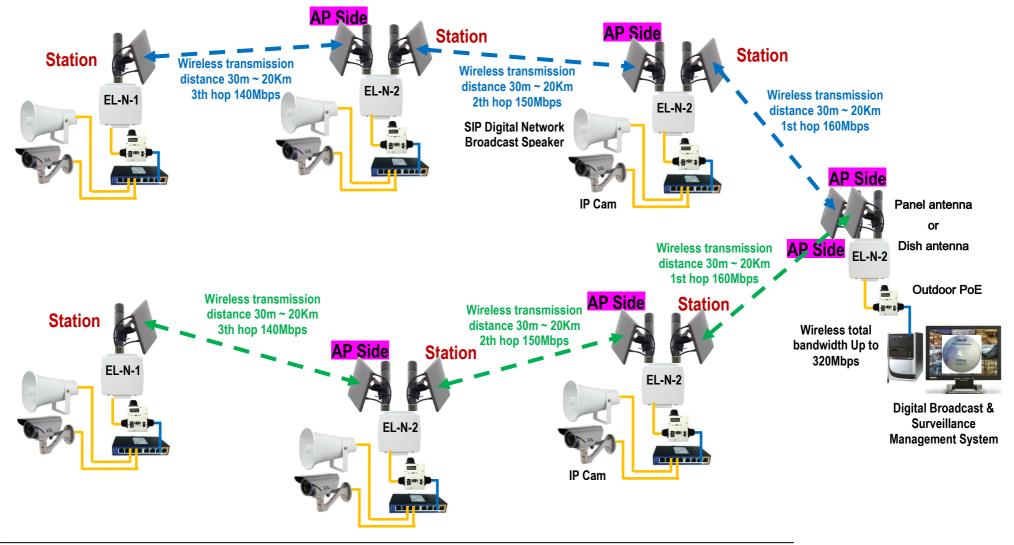

6. "AP / STA multi-point relay hopping long distance" wireless SIP digital network broadcast and

### monitoring transmission system application diagram

- Wireless broadcasting systems such as storage area, industry 4.0 factory area, science park, playground area, smart street lights, etc
- Wireless broadcasting system of police station Tianluodi network, townships, university campuses, mountain forest areas, river bureaus, port container areas

7. "AP / STA multi-point relay hopping long distance" wireless SIP digital network broadcast and

monitoring transmission system application diagram

- Wireless broadcasting systems such as storage area, industry 4.0 factory area, science park, playground area, smart street lights, etc
- Wireless broadcasting system of police station Tianluodi network, townships, university campuses, mountain forest areas, river bureaus, port container areas