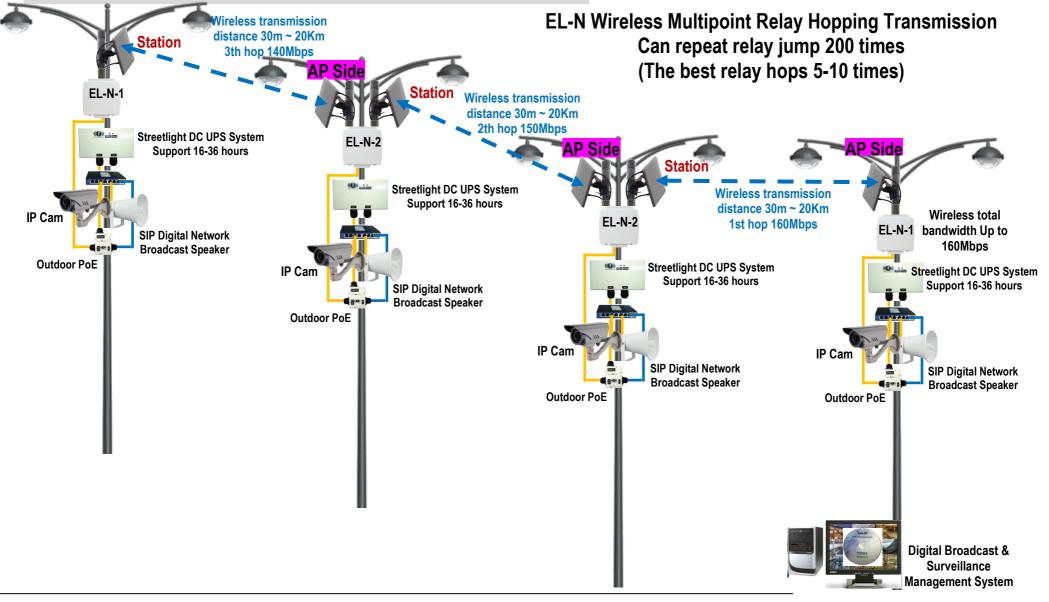

9. System Expansion "Streetlight DC UPS Power Supply System" Wireless SIP Digital Network Broadcast

## and Monitoring Transmission System Application Illustration

∭ 勁電科技有限公司 新竹市北區金竹路 100 號 1 樓 IO-Power Technology Co., Ltd 1F,No.100, Jinzhu Rd., North Dist., Hsinchu City 30055, Taiwan <u>http://www.io-power.com.tw</u> <u>http://www.io-power.com.cn</u> e-mail: <u>io-power@io-power.com.tw</u> Tel:+886 3 5429395 Fax: +886 3 5357297