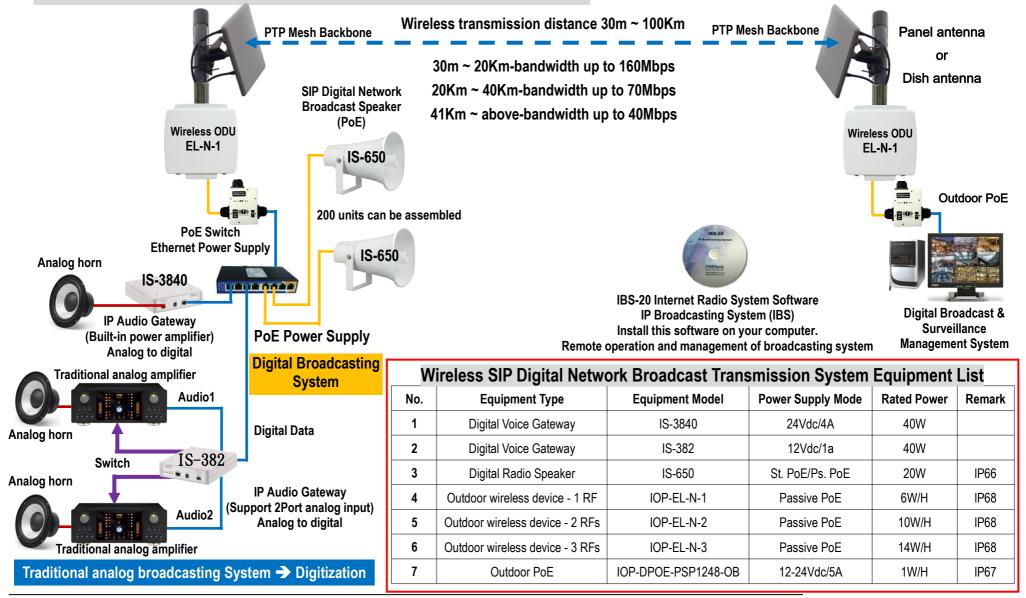

11. Wireless transmission integration "SIP digital network broadcasting system" + "traditional analog

### broadcasting system" dual architecture system explanation