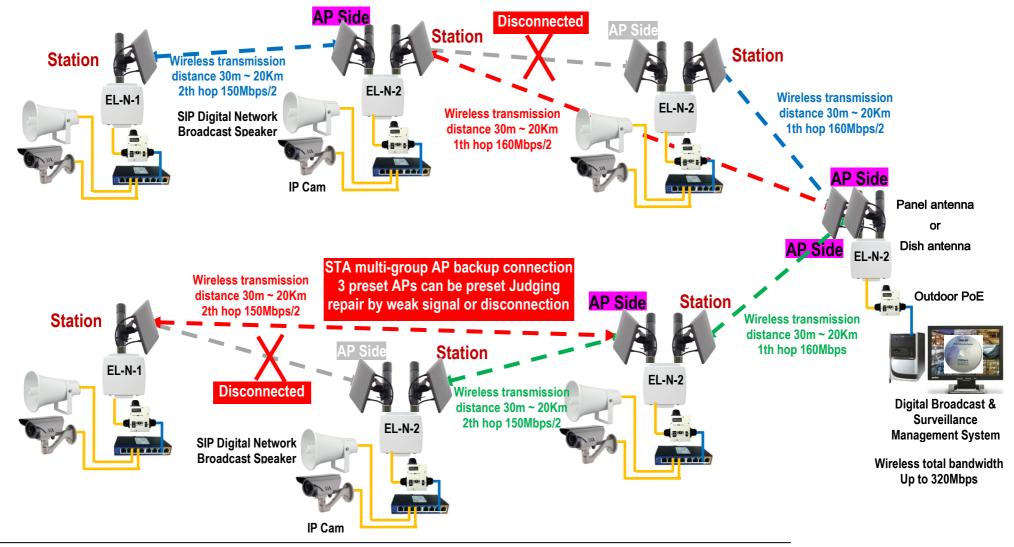

6. "AP / STA multi-point relay hopping long distance" wireless SIP digital network broadcast and

### monitoring transmission system application diagram

- Wireless broadcasting systems such as storage area, industry 4.0 factory area, science park, playground area, smart street lights, etc
- Wireless broadcasting system of police station Tianluodi network, townships, university campuses, mountain forest areas, river bureaus, port container areas

7. "AP / STA multi-point relay hopping long distance" wireless SIP digital network broadcast and

monitoring transmission system application diagram

- Wireless broadcasting systems such as storage area, industry 4.0 factory area, science park, playground area, smart street lights, etc
- Wireless broadcasting system of police station Tianluodi network, townships, university campuses, mountain forest areas, river bureaus, port container areas