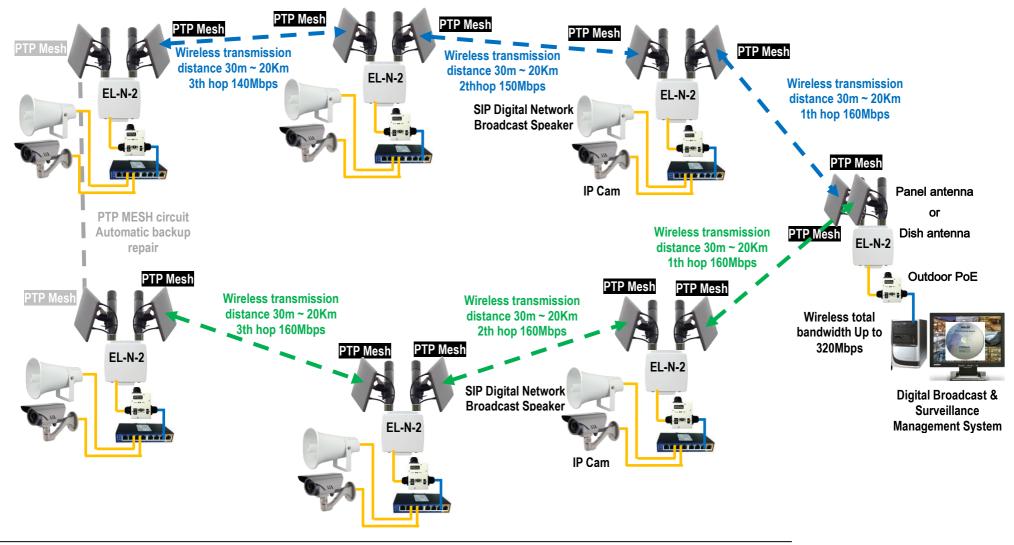

4. "PTP MESH Multipoint Relay Jumping Long Distance" Wireless SIP Digital Network Broadcast and

## Monitoring Transmission System Application Illustration

- Wireless broadcasting systems such as storage area, industry 4.0 factory area, science park, playground area, smart street lights, etc
- Wireless broadcasting system of police station Tianluodi network, townships, university campuses, mountain forest areas, river bureaus, port container areas