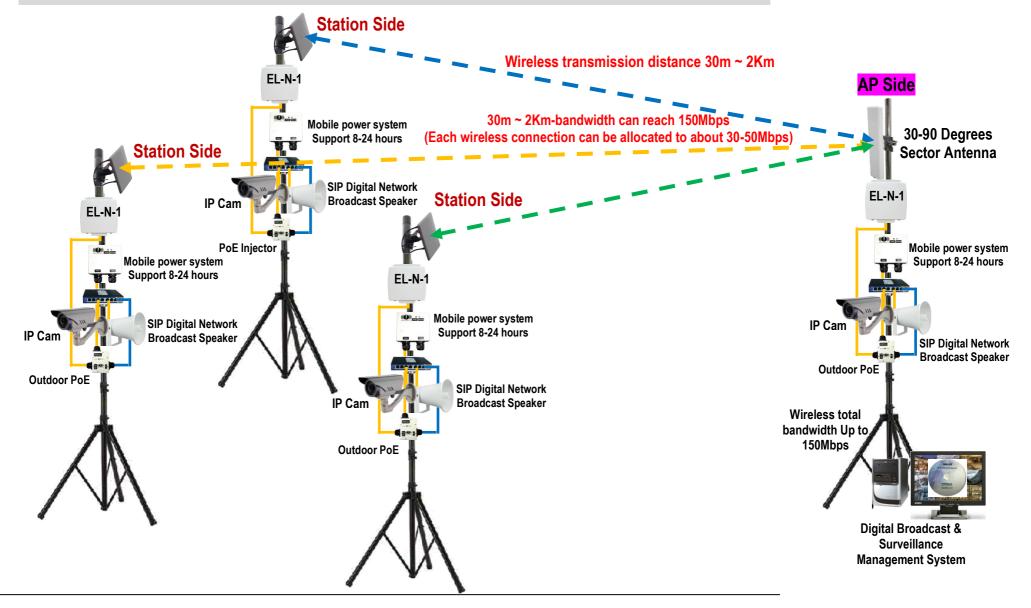

3. "AP-STA point-to-multipoint shore distance" wireless SIP digital network broadcast and monitoring

## transmission system application diagram

- Wireless broadcasting systems such as warehouses, factory areas, exhibition areas, temporary event areas, etc. ->Save wiring costs and provide wireless radio deployment at a short distance of 30m ~ 2Km (can introduce mobile monitoring system)
- Wireless broadcasting systems in neighborhoods, campuses, parks, etc. → Save wiring costs and provide 30m ~ 2Km close-range wireless broadcasting deployment (can simultaneously introduce monitoring systems)