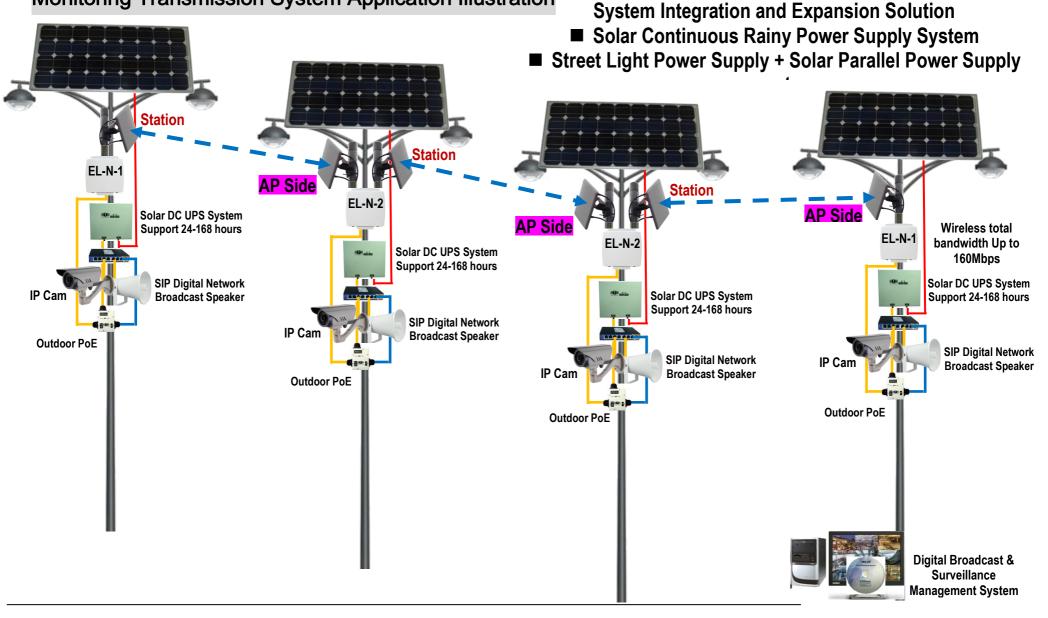

10. System Expansion "Solar DC UPS Power Supply System" Wireless SIP Digital Network Broadcast and

Monitoring Transmission System Application Illustration

勁電科技有限公司 新竹市北區金竹路 100 號 1 樓 IO-Power Technology Co., Ltd 1F,No.100, Jinzhu Rd., North Dist., Hsinchu City 30055, Taiwan http://www.io-power.com.tw http://www.io-power.com.cn e-mail: io-power@io-power.com.tw Tel:+886 3 5429395 Fax: +886 3 5357297